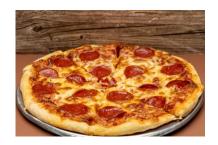

# **PIZZAS**

### **Traditional**

|            | Personal<br>4 pieces<br>5 in. | Small<br>8 pieces<br>12 in. | Large<br>10 pieces<br>16 in. |
|------------|-------------------------------|-----------------------------|------------------------------|
| Cheese     | \$ 5.00                       | \$ 8.50                     | \$ 12.00                     |
| Cheese + 1 | 5.50                          | 9.50                        | 14.00                        |
| Cheese + 2 | 6.00                          | 10.50                       | 16.00                        |
| Cheese + 3 | 6.50                          | 11.50                       | 18.00                        |
| Cheese + 4 | 7.00                          | 12.50                       | 20.00                        |
| Cheese + 5 | 7.50                          | 13.50                       | 22.00                        |
| Cheese +6  | 8.00                          | 14.50                       | 24.00                        |
| Extra Item | 0.50 each                     | 1.00 each                   | 1.50 each                    |

Toppings: Pepperoni, hamburger, ham, bacon, Italian sausage, black olives, mushrooms, green peppers, onions, hot peppers, sliced tomatoes, pineapple, garlic, red onions, jalapenos and anchovies.

- \*\* EXTRA hot honey drizzle available!
- \*\* Hot honey dipping cups: \$1.50